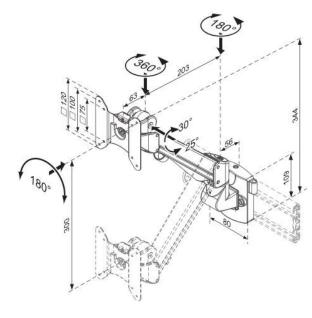

## **Product Specification**

| Product code            | CMS2084 - WHITE POLISHED                            |
|-------------------------|-----------------------------------------------------|
| *Weight capacity        | From 3 - 8 kg                                       |
| Height adjustment range | 300mm                                               |
| Max forward extension   | 266mm                                               |
| VESA                    | 75mm & 100mm VESA compliant                         |
| Movement                | Height adjustment, tilt, swivel, rotation and reach |

<sup>\*</sup>Capacity may be reduced if monitor size is greater than 26" or depth is greater than 5.5cm