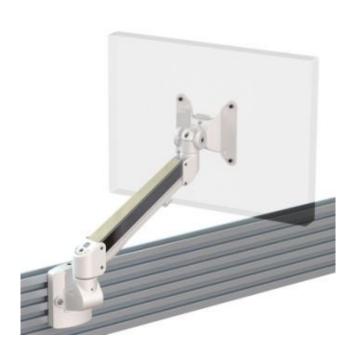

## **Ascend Gas Arm**

## Additional Information

Gas assisted universal tool rail mounted monitor arm
Integral cable management
Lockable quick release VESA function
180 anti rotation feature
Over 90% of the Aluminium Alloy content is recycled